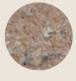

are centrifugally spun cast. This process involves spinning the poles at a very high rpm, which produces poles with the highest density and strength to weight ratio of any concrete available.

# **Standard Features**

- · All Poles are available in 12 feet above grade.
- · Pole adapts to fit most fixtures and accessories.
  - 125mm x 85mm Standard Switch Box is cast into pole at 150mm 250mm above grade.
    - Box and Cover Plate are both made of engineered plastic.
      - · Stainless Steel Screws are provided
      - cover plate.
      - Plastic inserts in 5/8" or 16mm (as per the requirement) are provided.
        - 40mm Hole for below grade wiring is provided at 125mm below the GL Level.





#### **CAMBRIDGE**

# **Color & Finishes**

#### Stone Finish



#### **Granite Finish**









### **Metallic Finish**





## **Neo Polished Finish**









#### **Installation Details**

Simple and cost effective! The most common method and biggest advantage for installing a Ornamental Concrete Lighting Pole is by direct embedment. The pole is placed into an augured hole lined with gravel then back filled with native soils, stone dust or Concrete. Depending on the soil conditions.

#### **Advantages of Direct Embedment**

- Monetary Eliminates the need for a costly anchor pole base footing.
  - Time Savings Faster installation, allowing more poles to be installed.
- Simple No reliance on weather, form work, or pouring schedules.
- Appearance No exposed base plates, or anchors bolts.
  Engineered – The pole and footing
  - are continuous (monolith pole), forming a stronger st