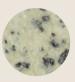

ES are centrifugally spun cast. This process involves spinning the poles at a very high rpm, which produces poles with the highest density and strength to weight ratio of any concrete available.

# **Standard Features**

- · All Poles are available in 12 feet above grade.
- · Pole adapts to fit most fixtures and accessories.
  - 125mm x 85mm Standard Switch Box is cast into pole at 150mm 250mm above grade.
    - Box and Cover Plate are both made of engineered plastic.
      - · Stainless Steel Screws are provided
      - cover plate.
      - Plastic inserts in 5/8" or 16mm (as per the requirement) are provided.
        - 40mm Hole for below grade wiring is provided at 125mm below the GL Level.





#### **CAMBRIDGE**

# **Color & Finishes**

#### Stone Finish



#### **Granite Finish**









### **Metallic Finish**





## **Neo Polished Finish**









#### **Installation Details**

Simple and cost effective! The most common method and biggest advantage for installing a Ornamental Concrete Lighting Pole is by direct embedment. The pole is placed into an augured hole lined with gravel then back filled with native soils, stone dust or Concrete. Depending on the soil conditions.

#### **Advantages of Direct Embedment**

- Monetary Eliminates the need for a costly anchor pole base footing.
  - Time Savings Faster installation, allowing more poles to be installed.
- Simple No reliance on weather, form work, or pouring schedules.
- Appearance No exposed base plates, or anchors bolts.
  Engineered – The pole and footing
  - are continuous (monolith pole), forming a stronger