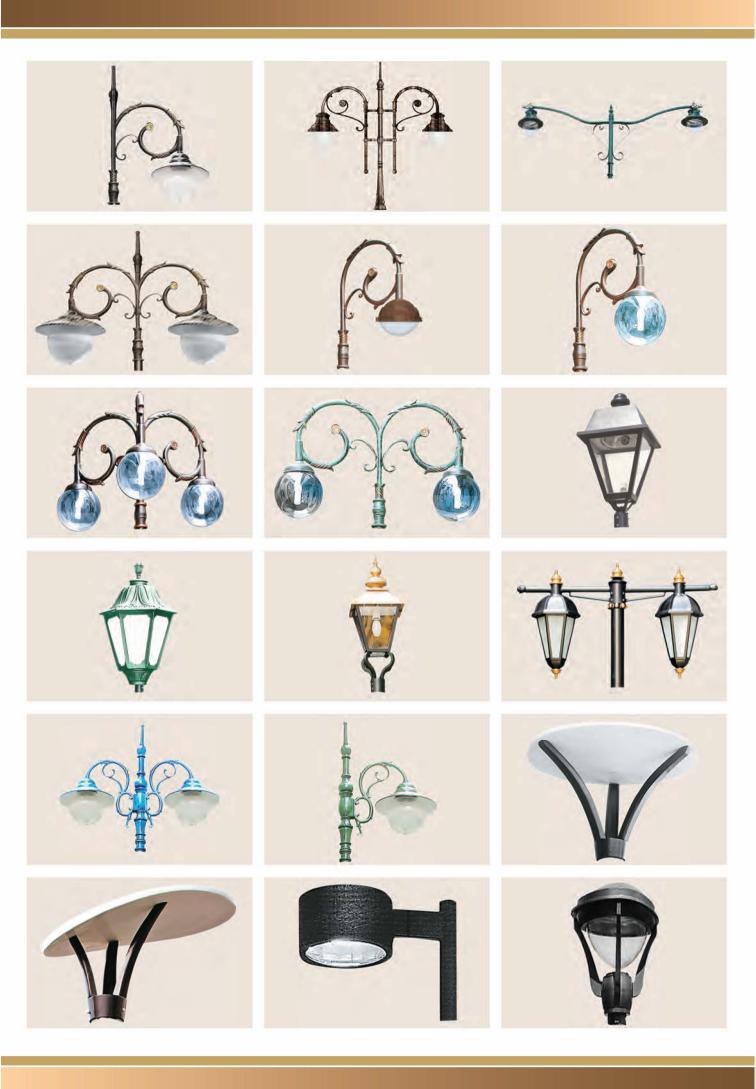

# **Standard Features**

- · All Poles are available in 12 feet above grade.
- · Pole adapts to fit most fixtures and accessories.
  - 125mm x 85mm Standard Switch Box is cast into pole at 150mm 250mm above grade.
    - Box and Cover Plate are both made of engineered plastic.
      - · Stainless Steel Screws are provided
      - cover plate.
      - Plastic inserts in 5/8" or 16mm (as per the requirement) are provided.
        - 40mm Hole for below grade wiring is provided at 125mm below the GL Level.