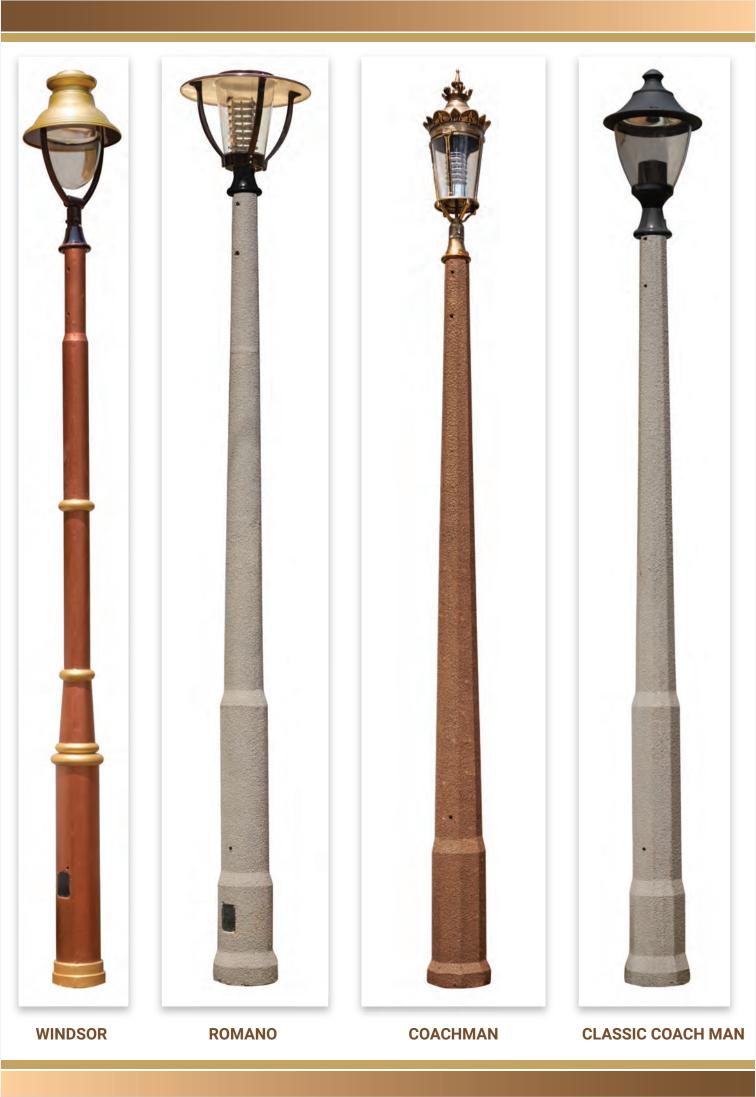

# Why DECO POLES?

DECO POLES offers a wide choice of a very low maintenance alternative to high maintenance painted steel, cast iron, aluminium or fiberglass poles.

DECO POLES are centrifugally spun cast. This process involves spinning the poles at a very high rpm, which produces poles with the highest density and strength to weight ratio of any concrete available.