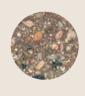

the poles at a very high rpm, which produces poles with the highest density and strength to weight ratio of any concrete available.

# **Standard Features**

- · All Poles are available in 12 feet above grade.
- · Pole adapts to fit most fixtures and accessories.
  - 125mm x 85mm Standard Switch Box is cast into pole at 150mm 250mm above grade.
    - Box and Cover Plate are both made of engineered plastic.
      - · Stainless Steel Screws are provided
      - cover plate.
      - Plastic inserts in 5/8" or 16mm (as per the requirement) are provided.
        - 40mm Hole for below grade wiring is provided at 125mm below the GL Level.





#### **CAMBRIDGE**

# **Color & Finishes**

#### Stone Finish



#### **Granite Finish**









### **Metallic Finish**





## **Neo Polished Finish**









#### **Installation Details**

Simple and cost effective! The most common method and biggest advantage for installing a Ornamental Concrete Lighting Pole is by direct embedment. The pole is placed into an augured hole lined with gravel then back filled with native soils, stone dust or Concrete. Depending on the soil conditions.

#### **Advantages of Direct Embedment**

- Monetary Eliminates the need for a costly anchor pole base footing.
  - Time Savings Faster installation, allowing more poles to be installed.
- Simple No reliance on weather, form work, or pouring schedules.
- Appearance No exposed base plates, or anchors bolts.
  Engineered – The pole and footing
  - are continuous (monolith pole), forming a stronger structure.
- Environmental Does not contaminate the soil, unlik