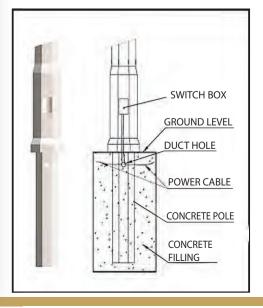

#### **Installation Details**

Simple and cost effective! The most common method and biggest advantage for installing a Ornamental Concrete Lighting Pole is by direct embedment. The pole is placed into an augured hole lined with gravel then back filled with native soils, stone dust or Concrete. Depending on the soil conditions.

#### **Advantages of Direct Embedment**

- Monetary Eliminates the need for a costly anchor pole base footing.
  - Time Savings Faster installation, allowing more poles to be installed.
- Simple No reliance on weather, form work, or pouring schedules.
- Appearance No exposed base plates, or anchors bolts.
  Engineered – The pole and footing
  - are continuous (monolith pole), forming a stronger structure.
- Environmental Does not contaminate the soil, unlike steel poles which corrode.
- Landscaping Whether it be grass, concrete or asphalt, the surrounding ground is finished right up to the pole base.
- Maintenance free Can be into the ground without the placed fear of rust or rot.