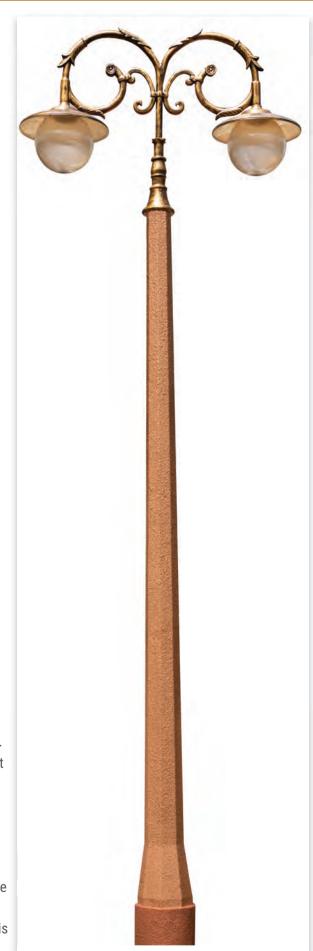

ternative to high maintenance painted steel, cast iron, aluminium or fiberglass poles.

DECO POLES are centrifugally spun cast. This process involves spinning the poles at a very high rpm, which produces poles with the highest density and strength to weight ratio of any concrete available.

# **Standard Features**

- · All Poles are available in 12 feet above grade.
- · Pole adapts to fit most fixtures and accessories.
  - 125mm x 85mm Standard Switch Box is cast into pole at 150mm 250mm above grade.
    - Box and Cover Plate are both made of engineered plastic.
      - · Stainless Steel Screws are provided
      - cover plate.
      - Plastic inserts in 5/8" or 16mm (as per the requirement) are provided.
        - 40mm Hole for below grade wiring is provided at 125mm below the GL Level.





#### **CAMBRIDGE**

# **Color & Finishes**

#### Stone Finish



#### **Granite Finish**









### **Metallic Finish**





## **Neo Polished Finish**









#### **Installation Details**

Simple and cost effective! The most common method and biggest advantage for installing a Ornamental Concrete Lighting Pole is by direct embedment. The pole is placed into an augured hole lined with gravel then back filled with native soils, stone dust or Concrete. Depending on the soil conditions.

#### **Advantages of Direct Embedment**

- Monetary Eliminates the need for a costly anchor pole base footing.
  - Time Savings Faster installation, allowing more poles to be installed.
- Simple No reliance on weather, form work, or pouring schedules.
- Appearance No exposed base plates, or anchors bo