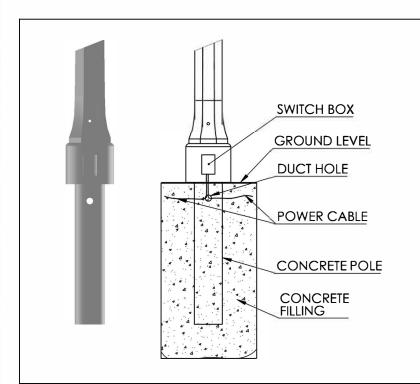

# **STANDARD FEATURES**

- Pole adapts to fit most fixtures and accessories.
- 125mm x 85mm Standard Switch Box is cast into the pole.
- Box and Cover Plate are both made of high density plastic material.
- Stainless Steel Screws are provided for the coverplate
- Plastic inserts in 5/8" or 16mm (as per the requirement) are provided.
- 40mm Hole for below grade wiring is provided at 125mm below the GL Level.

#### **DIRECT EMBEDMENT**

Simple and cost effective! The most common method and biggest advantage for installing a Ornamental Concrete Lighting Pole is by direct embedment. The pole is placed into an augured hole lined with gravel then back filled with native soils, stone dust or Concrete. Depending on the soil conditions.

Advantages of direct embedment:

- **Monetary** Eliminates the need for a costly anchor pole base footing.
- Time Savings Faster installation, allowing more poles to be installed.
- **Simple** No reliance on weather, form work, or pouring schedules.
- Appearance No exposed base plates, or anchors bolts.
- Engineered The pole and footing are continuous (monolith pole), forming a stronger structure.
- Environmental Does not contaminate the soil, unlike steel poles which corrode.
- Landscaping Whether it be grass, concrete or asphalt, the surrounding ground is finished right up to the pole base.
- Maintenance free Can be placed into the ground without the fear of rust or rot.
- Embedment depth of poles is a standard 3 Feet.