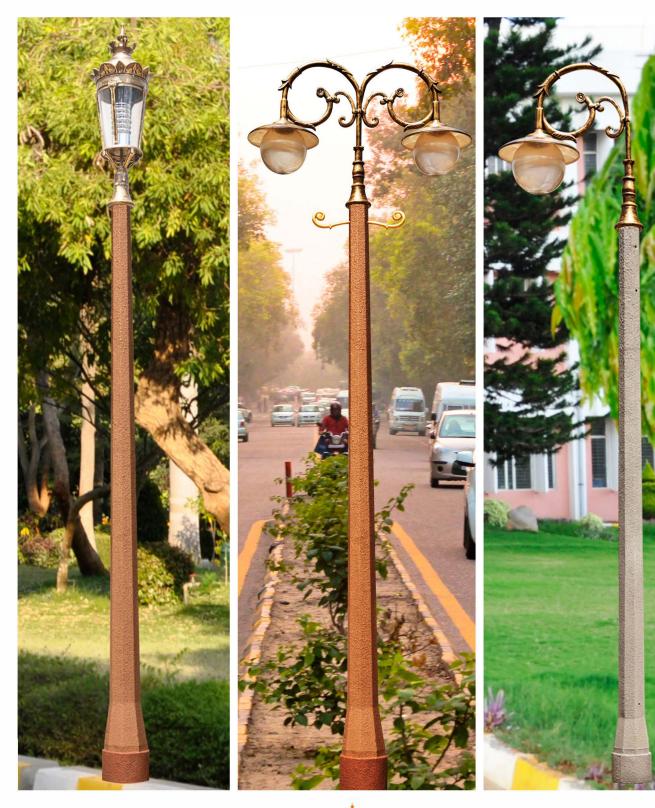

VICTORIA SERIES

## **TIMELESS BEAUTY OF VICTORIA SERIES**

Elegant and sleek, the slightly tapered shaft lends a graceful look to this elegant Victorian. With its flared bottom this Victorian pole complements many period architectural styles, yet blends easily with more modern surroundings. This versatile Victorian pole is beautifully proportioned to its pedestal-style base. It looks just as at home in urban surroundings as it does on a tree-lined Victorian street.