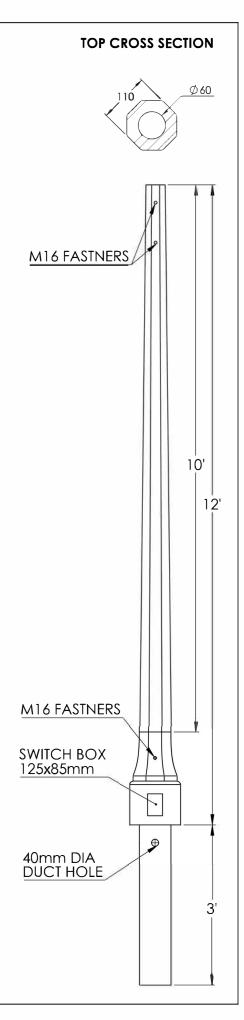

### **CHARACTERISTICS**

- Available in 12 feet above grade.
- 3 Tiered Tapered RoundCross section.
- Available in a variety of colors & Finishes.
- Will accept a variety of luminaire mounting styles.

# **STANDARD FEATURES**

- Pole adapts to fit most fixtures and accessories.
- 125mm x 85mm Standard Switch Box is cast into the pole.
- Box and Cover Plate are both made of high density plastic material.
- Stainless Steel Screws are provided for the coverplate
- Plastic inserts in 5/8" or 16mm (as per the requirement) are provided.
- 40mm Hole for below grade wiring is provided at 125mm below the GL Level.

Advantages of direct embedment:

- **Monetary** Eliminates the need for a costly anchor pole base footing.
- Time Savings Faster installation, allowing more poles to be installed.
- **Simple** No reliance on weather, form work, or pouring schedules.
- Appearance No exposed base plates, or anchors bolts.
- Engineered The pole and footing are continuous (monolith pole), forming a stronger structure.
- Environmental Does not contaminate the soil, unlike steel poles which corrode.
- Landscaping Whether it be grass, concrete or asphalt, the surrounding ground is finished right up to the pole base.
- Maintenance free Can be placed into the ground without the fear of rust or rot.
- Embedment depth of poles is a standard 3 Feet.