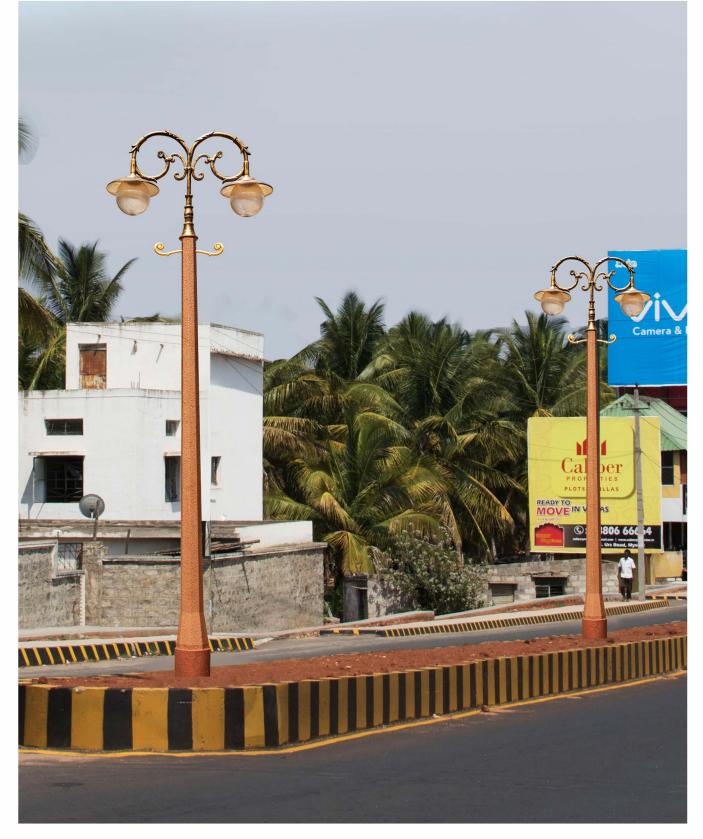

VICTORIA SERIES

## **TIMELESS BEAUTY OF VICTORIA SERIES**

Elegant and sleek, the slightly tapered shaft lends a graceful look to this elegant Victorian. With its flared bottom this Victorian pole complements many period architectural styles, yet blends easily with more modern surroundings. This versatile Victorian pole is beautifully proportioned to its pedestal-style base. It looks just as at home in urban surroundings as it does on a tree-lined Victorian street.

### **CHARACTERISTICS**

- Available in 12 feet above grade.
- 3 Tiered Tapered RoundCross section.
- Available in a variety of colors & Finishes.
- Will accept a variety of luminaire mounting styles.