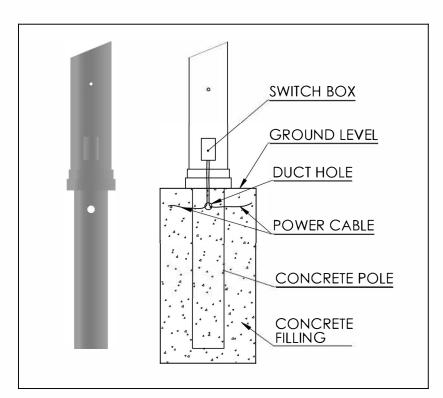

#### STANDARD FEATURES

- Pole adapts to fit most fixtures and accessories.
- 125mm x 85mm Standard Switch Box is cast into the pole.
- Box and Cover Plate are both made of high density plastic material.
- Stainless Steel Screws are provided for the coverplate
- Plastic inserts in 5/8" or 16mm (as per the requirement) are provided.
- 40mm Hole for below grade wiring is provided at 125mm below the GL Level.

#### **DIRECT EMBEDMENT**

Simple and cost effective! The most common method and biggest advantage for installing a Ornamental Concrete Lighting Pole is by direct embedment. The pole is placed into an augured hole lined with gravel then back filled with native soils, stone dust or Concrete. Depending on the soil conditions.

Advantages of direct embedment:

- Monetary Eliminates the need for a costly anchor pole base footing.
- **Time Savings** Faster installation, allowing more poles to be installed.
- **Simple** No reliance on weather, form work, or pouring schedules.
- **Appearance** No exposed base plates, or anchors bolts.
- **Engineered** The pole and footing are continuous (monolith pole), forming a stronger structure.
- **Environmental** Does not contaminate the soil, unlike steel poles which corrode.
- Landscaping Whether it be grass, concrete or asphalt, the surrounding ground is finished right up to the pole base.
- Maintenance free Can be placed into the ground without the fear of rust or rot.
- Embedment depth of poles is a standard 3 Feet.