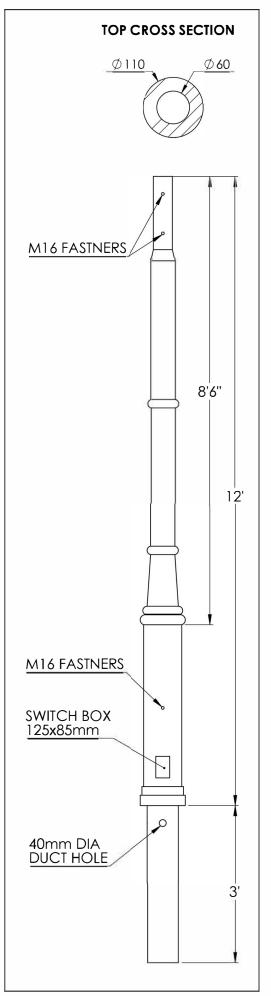

#### **CHARACTERISTICS**

- Available in 12 feet above grade.
- 3 Tiered Tapered RoundCross section.
- Available in a variety of colors & Finishes.
- Will accept a variety of luminaire mounting styles.

#### STANDARD FEATURES

- Pole adapts to fit most fixtures and accessories.
- 125mm x 85mm Standard Switch Box is cast into the pole.
- Box and Cover Plate are both made of high density plastic material.
- Stainless Steel Screws are provided for the coverplate
- Plastic inserts in 5/8" or 16mm (as per the requirement) are provided.
- 40mm Hole for below grade wiring is provided at 125mm below the GL Level.