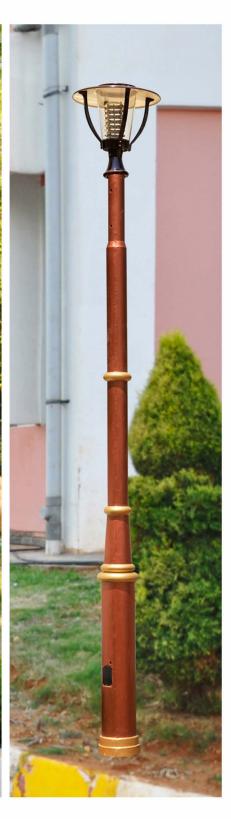

#### **TIMELESS BEAUTY OF WINDSOR SERIES**

The Essence of yesteryear is captured in the Windsor modern pole with a touch of nostalgia. The elegant curves of this beautifully crafted ornamental pole are a visual treat to watch. Whether you want to revitalize a Historic or the most modern Project this is the popular choice.

#### **CHARACTERISTICS**

- Available in 12 feet above grade.
- 3 Tiered Tapered RoundCross section.
- Available in a variety of colors & Finishes.
- Will accept a variety of luminaire mounting styles.