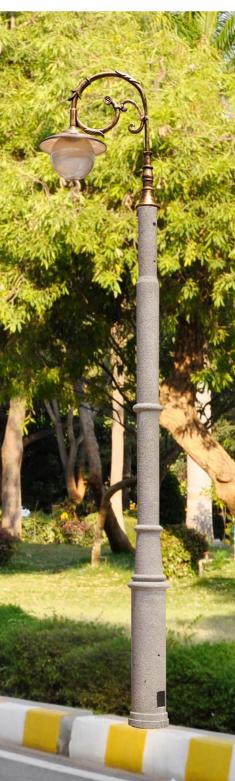

#### **TIMELESS BEAUTY OF WINDSOR SERIES**

The Essence of yesteryear is captured in the Windsor modern pole with a touch of nostalgia. The elegant curves of this beautifully crafted ornamental pole are a visual treat to watch. Whether you want to revitalize a Historic or the most modern Project this is the popular choice.

#### **CHARACTERISTICS**

- Available in 12 feet above grade.
- 3 Tiered Tapered RoundCross section.
- Available in a variety of colors & Finishes.
- Will accept a variety of luminaire mounting styles.