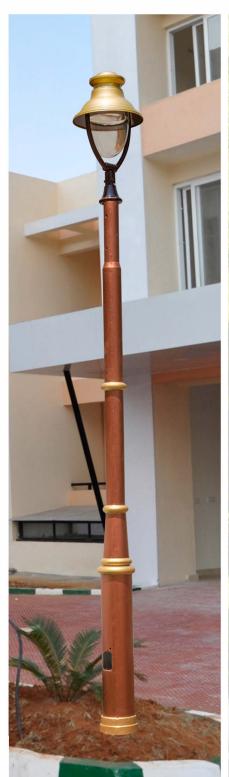

#### **TIMELESS BEAUTY OF WINDSOR SERIES**

The Essence of yesteryear is captured in the Windsor modern pole with a touch of nostalgia. The elegant curves of this beautifully crafted ornamental pole are a visual treat to watch. Whether you want to revitalize a Historic or the most modern Project this is the popular choice.

#### **CHARACTERISTICS**

- Available in 12 feet above grade.
- 3 Tiered Tapered RoundCross section.
- Available in a variety of colors & Finishes.
- Will accept a variety of luminaire mounting styles.