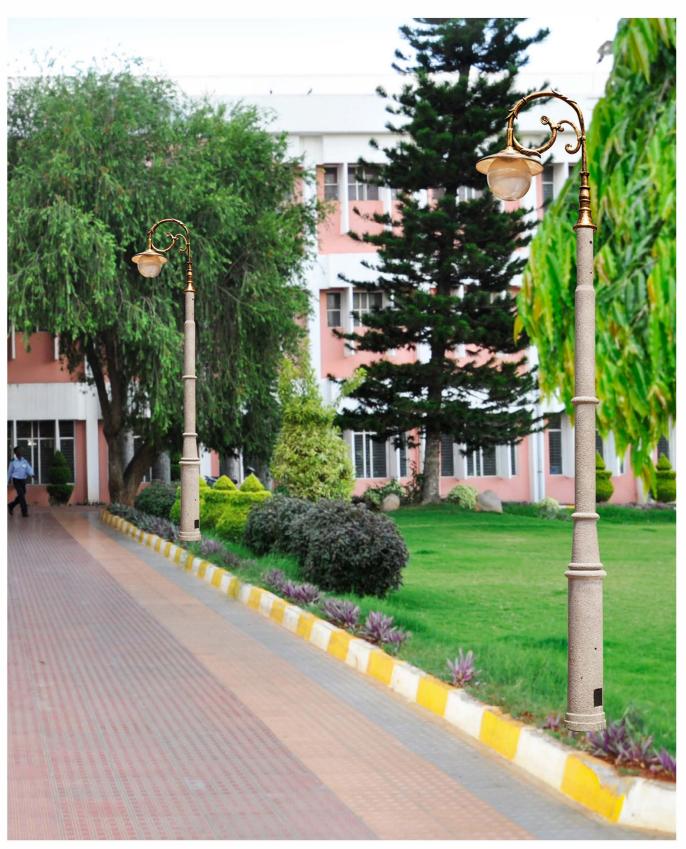

#### **TIMELESS BEAUTY OF WINDSOR SERIES**

The Essence of yesteryear is captured in the Windsor modern pole with a touch of nostalgia. The elegant curves of this beautifully crafted ornamental pole are a visual treat to watch. Whether you want to revitalize a Historic or the most modern Project this is the popular choice.

#### **CHARACTERISTICS**

- Available in 12 feet above grade.
- 3 Tiered Tapered RoundCross section.
- Available in a variety of colors & Finishes.
- Will accept a variety of luminaire mounting styles.