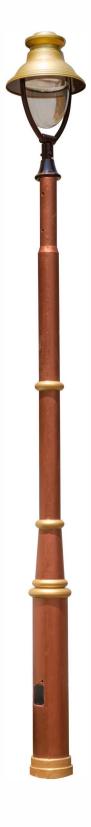

#### **TIMELESS BEAUTY OF WINDSOR SERIES**

The Essence of yesteryear is captured in the Windsor modern pole with a touch of nostalgia. The elegant curves of this beautifully crafted ornamental pole are a visual treat to watch. Whether you want to revitalize a Historic or the most modern Project this is the popular choice.

#### **CHARACTERISTICS**

- Available in 12 feet above grade.
- 3 Tiered Tapered RoundCross section.
- Available in a variety of colors & Finishes.
- Will accept a variety of luminaire mounting styles.

#### STANDARD FEATURES

- Pole adapts to fit most fixtures and accessories.
- 125mm x 85mm Standard Switch Box is cast into the pole.
- Box and Cover Plate are both made of high density plastic material.
- Stainless Steel Screws are provided for the coverplate
- Plastic inserts in 5/8" or 16mm (as per the requirement) are provided.
- 40mm Hole for below grade wiring is provided at 125mm below the GL Level.